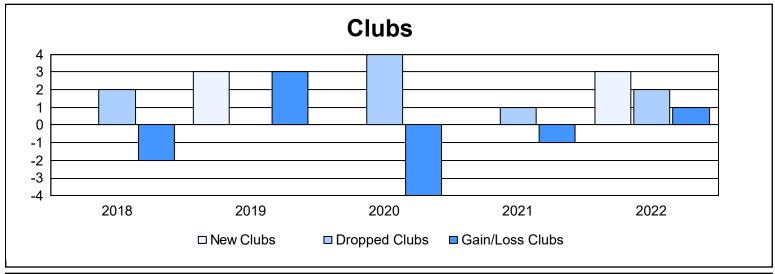

District 337 A

As of June 2022 Cumulative

| Year      | New<br>Clubs | Dropped<br>Clubs | Gain/<br>Loss<br>Clubs | New<br>Members | Charter<br>Members | Reinstate<br>Members | Transfer<br>Members | Total<br>Member<br>Added | Total<br>Members<br>Dropped | Gain/<br>Loss<br>Members |
|-----------|--------------|------------------|------------------------|----------------|--------------------|----------------------|---------------------|--------------------------|-----------------------------|--------------------------|
| 2017-2018 | 0            | 2                | -2                     | 422            | 0                  | 4                    | 17                  | 443                      | 593                         | -150                     |
| 2018-2019 | 3            | 0                | 3                      | 367            | 82                 | 5                    | 3                   | 457                      | 535                         | -78                      |
| 2019-2020 | 0            | 4                | -4                     | 269            | 2                  | 1                    | 6                   | 278                      | 578                         | -300                     |
| 2020-2021 | 0            | 1                | -1                     | 263            | 3                  | 7                    | 13                  | 286                      | 572                         | -286                     |
| 2021-2022 | 3            | 2                | 1                      | 344            | 88                 | 14                   | 15                  | 461                      | 497                         | -36                      |
| Average   | 1            | 2                | -1                     | 333            | 35                 | 6                    | 11                  | 385                      | 555                         | -170                     |