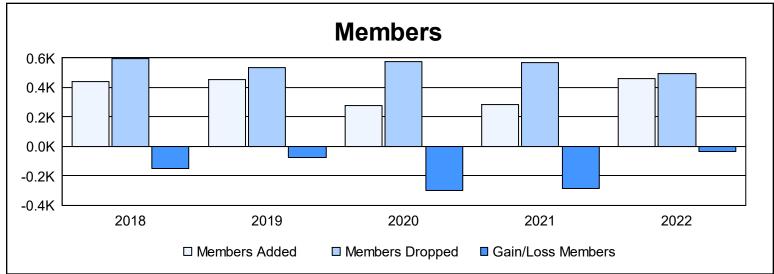

District 337 A

As of June 2022 Cumulative

| Year      | New<br>Clubs | Dropped<br>Clubs | Gain/<br>Loss<br>Clubs | New<br>Members | Charter<br>Members | Reinstate<br>Members | Transfer<br>Members | Total<br>Member<br>Added | Total<br>Members<br>Dropped | Gain/<br>Loss<br>Members |
|-----------|--------------|------------------|------------------------|----------------|--------------------|----------------------|---------------------|--------------------------|-----------------------------|--------------------------|
| 2017-2018 | 0            | 2                | -2                     | 422            | 0                  | 4                    | 17                  | 443                      | 593                         | -150                     |
| 2018-2019 | 3            | 0                | 3                      | 367            | 82                 | 5                    | 3                   | 457                      | 535                         | -78                      |
| 2019-2020 | 0            | 4                | -4                     | 269            | 2                  | 1                    | 6                   | 278                      | 578                         | -300                     |
| 2020-2021 | 0            | 1                | -1                     | 263            | 3                  | 7                    | 13                  | 286                      | 572                         | -286                     |
| 2021-2022 | 3            | 2                | 1                      | 344            | 88                 | 14                   | 15                  | 461                      | 497                         | -36                      |
| Average   | 1            | 2                | -1                     | 333            | 35                 | 6                    | 11                  | 385                      | 555                         | -170                     |